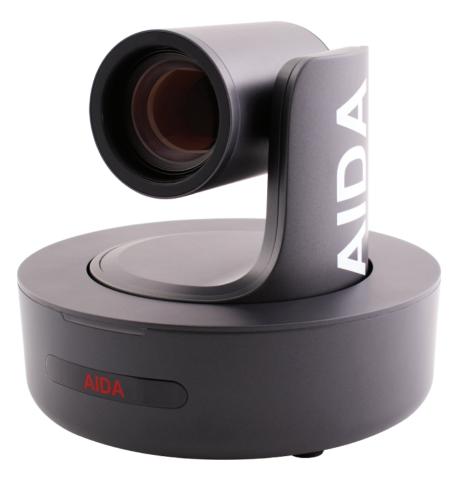

## PTZ-X12-IP Full HD Broadcast IP PTZ Camera

Full HD Progressive Scan CMOS sensor captures sharp and vivid color under different light conditions. Advanced digital imaging processor provides vivid and detailed images by utilizing HDR, White Balance, and Noise Reduction. Superb motion-compensated temporal noise reduction filter for motion video without blurring. Power Optical Zoom capability up to 20x and boosted by 12x digital zoom. Optimum video display output featuring 3G-SDI, HDMI, RJ-45.

## **PTZ-X12-IP** Full HD Broadcast IP PTZ Camera

| Video                   |                                                        | Lens                       |                                               |
|-------------------------|--------------------------------------------------------|----------------------------|-----------------------------------------------|
| Image Sensor            | 1/2.5" Progressive CMOS                                | Lens                       | 12X Optical Zoom                              |
| <b>Effective Pixels</b> | Horizontal: 1920, Vertical: 1080                       |                            | F1.5 (Wide) ~ F3.0 (Tele)                     |
| Pixel Size              | 2.13 μm x 2.13 μm                                      | PTZ                        |                                               |
| Resolution              | 1080p & 1080i: 1920 x 1080                             | Lens                       | Pan: 340° Tilt: -30° ~ +90°                   |
| <b>Resolution/Rate</b>  | 1080p60/59.94/50/30/29.97/25/24/23.98                  | Pan/Tilt Speed             | Pan: 0° ~ 120°/s Tilt: 0° ~ +80°/s            |
|                         | 1080i60/59.94/50<br>720p60/59.94/50/30/25              | Preset                     | 128 position                                  |
| IP Rate                 | 1920 x 1080 @ 1~60                                     | FOV                        | 6.3° ~ 72.5°                                  |
| ii nate                 | 1280 x 720 @ 1~60<br>1024 x 576 @ 1~60                 | Standard<br>SMPTE          | SMPTE 292M, SMPTE 424M                        |
| Outrast                 | 640 x 360 @ 1~60                                       | IP Protocol                | TCP/IP, RTSP/RTMP                             |
| Output                  | HD-SDI/3G-SDI<br>HDMI<br>RI-45<br>USB 3.0 & 2.0        | Physical<br>Camera Control | RS-232, RJ-45                                 |
| Color Space             | 4:2:2 (YCbCr) 10bit                                    | Dimensions                 | 220mm x 173mm x 190mm / 8.7in x 6.8in x 7.5in |
| Min. LUX                | 0.01 LUX                                               | Weight                     | 1.25kg / 2.8lbs                               |
| Function                |                                                        | Power                      | 12VDC (+9 - +15VDC)                           |
| White Balance           | Auto, Manual, Auto Tracking, One Push, Indoor, Outdoor |                            |                                               |
| Focus                   | Auto, Manual                                           |                            |                                               |
| Shutter Speed           | 1 to 1/10,000 Sec.                                     |                            |                                               |
|                         |                                                        |                            |                                               |