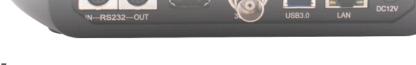

## **PTZ-X12-IP** Full HD Broadcast IP PTZ Camera

| Video                   |                                                        | Lens                       |                                               |
|-------------------------|--------------------------------------------------------|----------------------------|-----------------------------------------------|
| Image Sensor            | 1/2.5" Progressive CMOS                                | Lens                       | 12X Optical Zoom                              |
| <b>Effective Pixels</b> | Horizontal: 1920, Vertical: 1080                       |                            | F1.5 (Wide) ~ F3.0 (Tele)                     |
| Pixel Size              | 2.13 μm x 2.13 μm                                      | PTZ                        |                                               |
| Resolution              | 1080p & 1080i: 1920 x 1080                             | Lens                       | Pan: 340° Tilt: -30° ~ +90°                   |
| <b>Resolution/Rate</b>  | 1080p60/59.94/50/30/29.97/25/24/23.98                  | Pan/Tilt Speed             | Pan: 0° ~ 120°/s Tilt: 0° ~ +80°/s            |
|                         | 1080i60/59.94/50<br>720p60/59.94/50/30/25              | Preset                     | 128 position                                  |
| IP Rate                 | 1920 x 1080 @ 1~60                                     | FOV                        | 6.3° ~ 72.5°                                  |
| ii nate                 | 1280 x 720 @ 1~60<br>1024 x 576 @ 1~60                 | Standard<br>SMPTE          | SMPTE 292M, SMPTE 424M                        |
| Outrast                 | 640 x 360 @ 1~60                                       | IP Protocol                | TCP/IP, RTSP/RTMP                             |
| Output                  | HD-SDI/3G-SDI<br>HDMI<br>RI-45<br>USB 3.0 & 2.0        | Physical<br>Camera Control | RS-232, RJ-45                                 |
| Color Space             | 4:2:2 (YCbCr) 10bit                                    | Dimensions                 | 220mm x 173mm x 190mm / 8.7in x 6.8in x 7.5in |
| Min. LUX                | 0.01 LUX                                               | Weight                     | 1.25kg / 2.8lbs                               |
| Function                |                                                        | Power                      | 12VDC (+9 - +15VDC)                           |
| White Balance           | Auto, Manual, Auto Tracking, One Push, Indoor, Outdoor |                            |                                               |
| Focus                   | Auto, Manual                                           |                            |                                               |
| Shutter Speed           | 1 to 1/10,000 Sec.                                     |                            |                                               |
|                         |                                                        |                            |                                               |